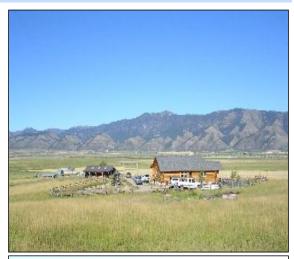

## Description

Originally a hunting lodge, this beautiful hand-hewn log cabin is on 26 acres of hillside overlooking beautiful Star Valley and borders 660 acres of BLM land. The Reunion Ranch provides families with an ideal setting to hold large group reunions where relationships can be strengthened and fond memories created. Features DescriptionPerfect for multi-family vacations! There is 1 king-size bed, 3 queen-size beds, 6 bunk beds and 2 extra long twin beds with additional sleeping for 8 on couches and floor mats. The master bedroom has a full bath with an enormous jetted tub! This spacious home has 2 family rooms, a pool table and air hockey. There is plenty of room for tents and RVs near the home. Surrounding DescriptionThere is an outdoor covered pavilion with barbecue and seating for large groups. On those cool nights, make smores by the outdoor fire ring! Afton is a quaint rural town for shopping or picking up most anything you need. Only an hour away, Jackson hole is famous for its art galleries, handicrafts, sportsman stores, dining and skiing. Both Grand Teton and Yellowstone National Parks are less than three hours away. Nearby Attractions Description240 miles of groomed snowmobiling trails and go skiing at Jackson Hole. During the summer, motorbike trail riding, white-water rafting on the Snake River, mountain and road biking are all close by. There are horse rentals and ATV rentals nearby. Don't miss out on Wyoming's best hunting including trophy elk, deer, sheep, and bear. Allows Pets