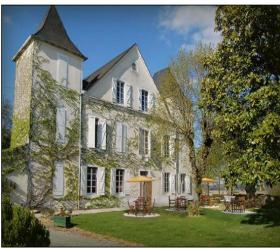

# Description

Château de Méracq is located at the crossroads of 3 departments: Pyrénées-Atlantiques, Landes and Gers, 21 km North of Pau and 1hr30 from the Ocean and the mountains.

It is situated in the heart of a shady 2-ha park planted with numerous tree species of which a two-hundred-year old oak tree. Weather permitting, the Pyrenean mountain range from La Pierre St-Martin to the Andorran summits presents itself magnificently before you. Château de Méracq offers a quiet and convivial setting where calm, rest and well-being will be on the agenda. In this respect, the rooms are spacious, clear with a view either on the park or the Pyrenees. WIFI free Le Château de Méracq organizes exclusively for you a day, semi or residential seminar. We can include an activity such wine tasting inc. a oenology lesson, flying lesson, parachuting, hot air ballooning...