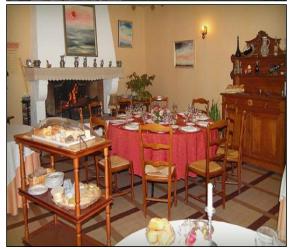

# Description

Château de Méracq is located at the crossroads of 3 departments: Pyrénées-Atlantiques, Landes and Gers, 21 km North of Pau and 1hr30 from the Ocean and the mountains.

It is situated in the heart of a shady 2-ha park planted with numerous tree species of which a two-hundred-year old oak tree. Weather permitting, the Pyrenean mountain range from La Pierre St-Martin to the Andorran summits presents itself magnificently before you. Château de Méracq offers a quiet and convivial setting where calm, rest and well-being will be on the agenda. In this respect, the rooms are spacious, clear with a view either on the park or the Pyrenees. WIFI free Le Château de Méracq organizes exclusively for you a day, semi or residential seminar. We can include an activity such wine tasting inc. a oenology lesson, flying lesson, parachuting, hot air ballooning...