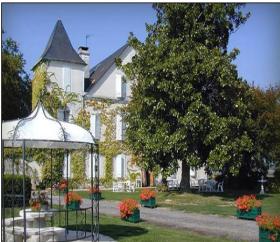

# Description

Château de Méracq is located at the crossroads of 3 departments: Pyrénées-Atlantiques, Landes and Gers, 21 km North of Pau and 1hr30 from the Ocean and the mountains.

It is situated in the heart of a shady 2-ha park planted with numerous tree species of which a two-hundred-year old oak tree. Weather permitting, the Pyrenean mountain range from La Pierre St-Martin to the Andorran summits presents itself magnificently before you. Château de Méracq offers a quiet and convivial setting where calm, rest and well-being will be on the agenda. In this respect, the rooms are spacious, clear with a view either on the park or the Pyrenees. WIFI free Le Château de Méracq organizes exclusively for you a day, semi or residential seminar. We can include an activity such wine tasting inc. a oenology lesson, flying lesson, parachuting, hot air ballooning...